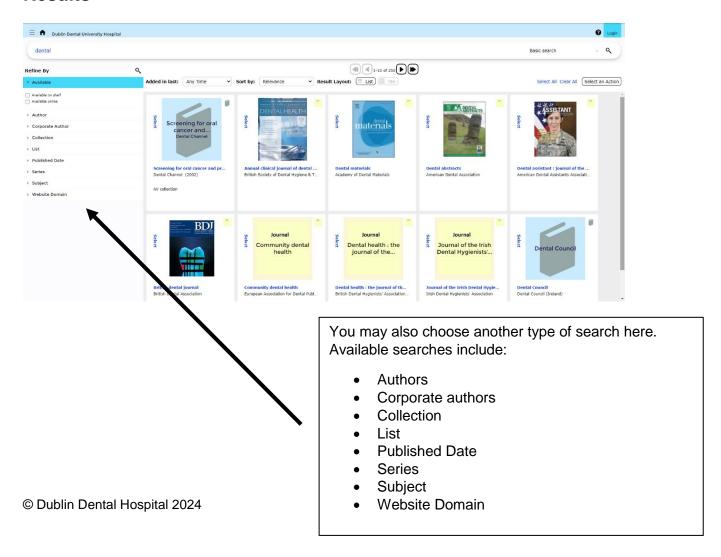

## **Results**

If you **hover with the mouse** over the title of any resource you are interested in, links, collection, classification and availability of the resource will be displayed.