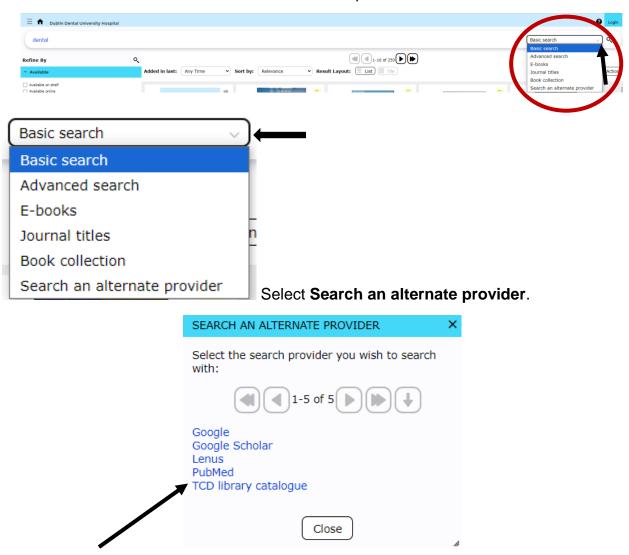

## **Search TCD Library or another alternate provider**

Click on the arrow beside Basic search for other options.

Choose TCD library catalogue and the search results for the same search in TCD library catalogue will open in a new window.