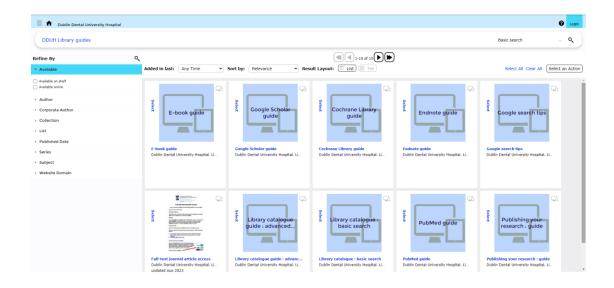

## **DDUH Library Guides**

"Library Guides" are also available under Quick Links

Once you have selected "Library Guides", this screen will appear, containing a collection of user guides produced by DDUH Library on e-books, Google Scholar, Cochrane Library.