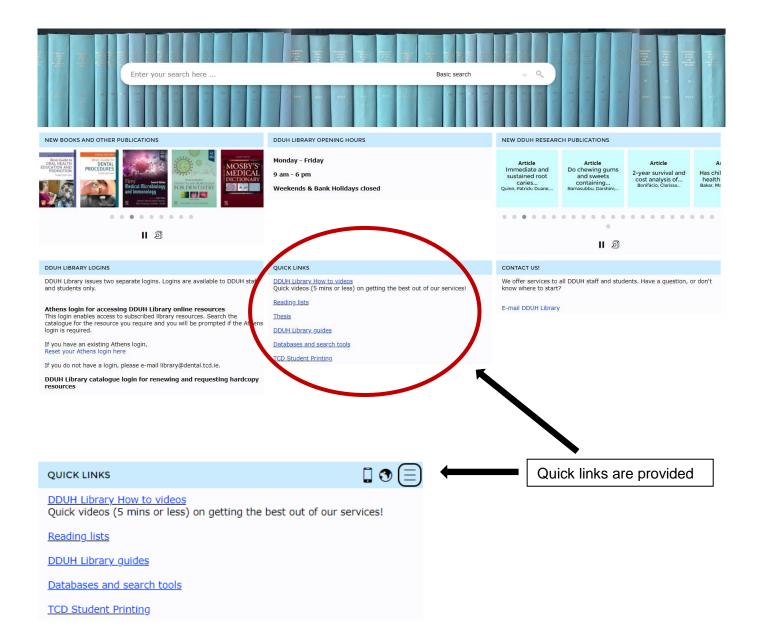

## **Quick links**

## **Reading Lists**

Reading list books are available in DDUH Library. This does not include web-sites and books available at TCD libraries only.

## **DDUH Library Guides**

"Library Guides" are also available under Quick Links

Once you have selected "Library Guides", this screen will appear, containing a collection of user guides produced by DDUH Library on e-books, Google Scholar, Cochrane Library.