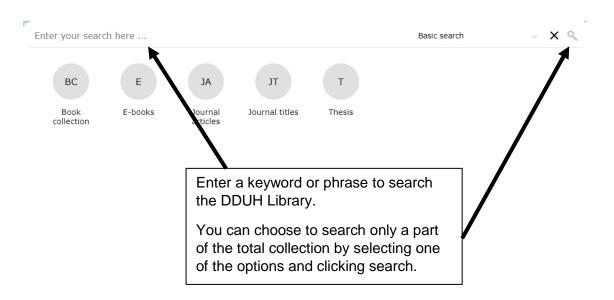

# Library catalogue guide Basic Search

Find books, e-books, journals, e-journals, reports, audio-visual materials etc.

Access from the Library website <a href="http://www.dentalhospital.ie/education/library/">http://www.dentalhospital.ie/education/library/</a> Logging in is not necessary for searching.

## **Basic Search**

When a term is highlighted you may also press Enter to search for results (such as "dental" shown in the example above).