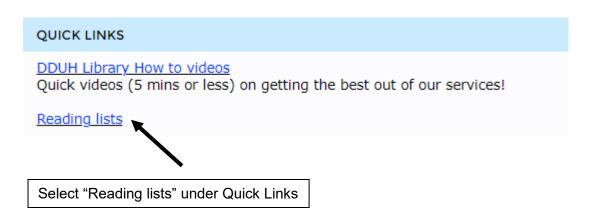

## **Reading Lists**

Reading list books are available in DDUH Library. This does not include web-sites and books available at TCD libraries only.