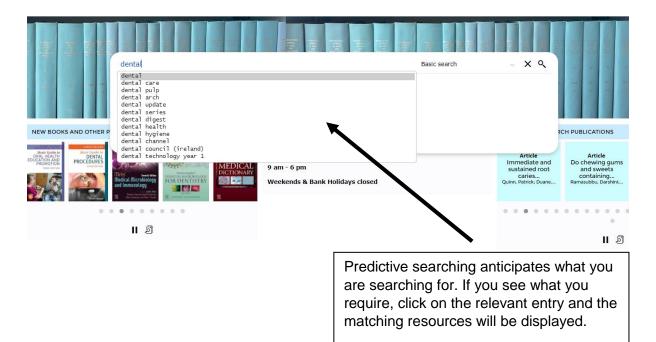

## Enter your search here

## **Basic Search**

When a term is highlighted you may also press Enter to search for results (such as "dental" shown in the example above).