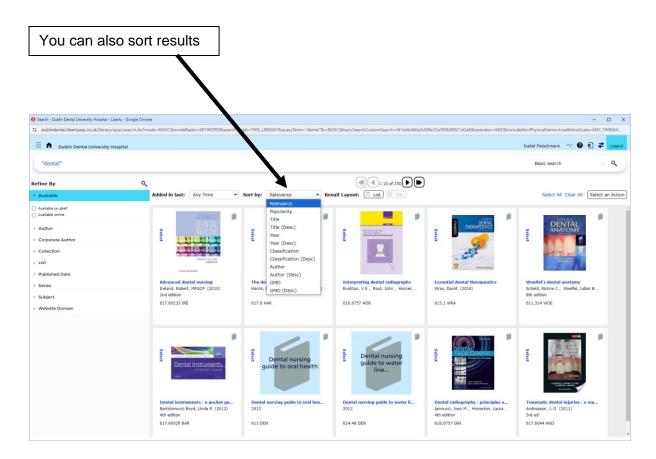

ebsite <a href="http://www.dentalhospital.ie/education/library/">http://www.dentalhospital.ie/education/library/</a> Logging in is not necessary for searching.

## Search



## Enter your search here



## **Quick links**



## **Reading Lists**

Reading list books are available in DDUH Library. This does not include web-sites and books available at TCD libraries only.



## **DDUH Library Guides**

"Library Guides" are also available under Quick Links



Once you have selected "Library Guides", this screen will appear, containing a collection of user guides produced by DDUH Library on e-books, Google Scholar, Cochrane Library.

## **Basic Search**



When a term is highlighted you may also press Enter to search for results (such as "dental" shown in the example above).

## **Results**





If you **hover with the mouse** over the title of any resource you are interested in, links, collection, classification and availability of the resource will be displayed.



#### **Holdings:**

CollectionClassificationStatusBooks617.60028 BARAvailable

**Collection –** refers to the general location of item

Classification - refers to the specific location of item

Status - refers to whether the item is available or out on loan

If there is an e-book or e-journal version of the resource available, an **online access link** will display at the top of the record. If you need a DDUH Athens login or TCD login you will be prompted here.

Click here to access e-book (DDUH Athens login required)

DDUH E-journal click here (1999-present; DDUH Athens login required)

## **Search TCD Library or a